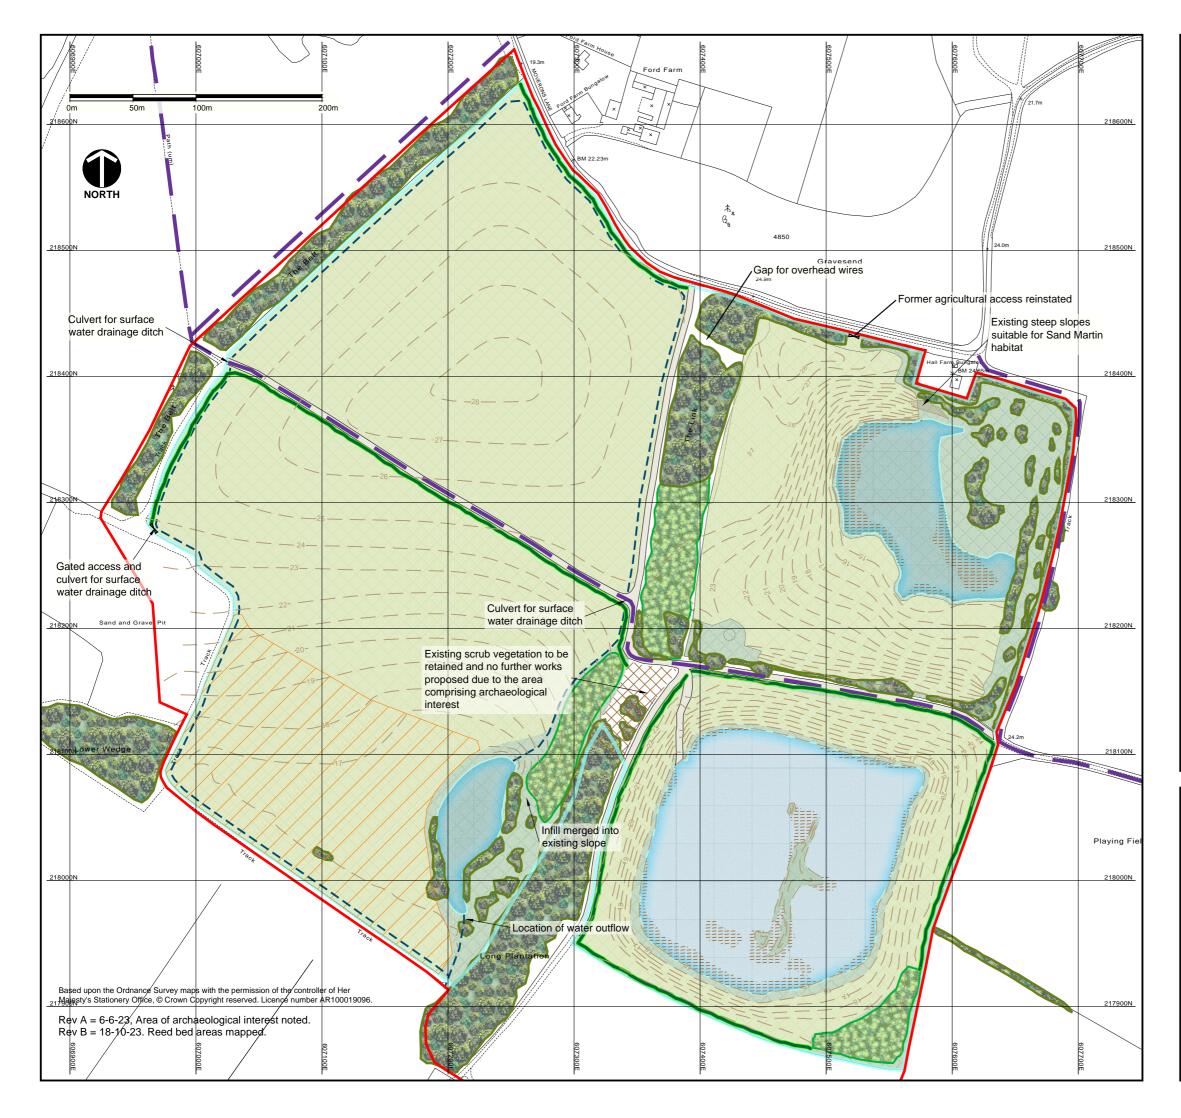

## **Brightlingsea Quarry**

Title:

**Illustrative Site Restoration Masterplan** 

| CAD Ref:<br>BR1193-D4v17  | Version:<br>17                                                                                                                                                                              | Drawn by:<br>RB | Scale:<br>1:3000 @ A3 |                                  | Origin Date:<br>February 2021<br>Updated:<br>October 2023 |
|---------------------------|---------------------------------------------------------------------------------------------------------------------------------------------------------------------------------------------|-----------------|-----------------------|----------------------------------|-----------------------------------------------------------|
| landscape<br>Pear Tree Ho | bright & associates<br>Iandscape and environmental consultants<br>Pear Tree House Dovaston Oswestry Shropshire SY10 8DP<br>01691 682 773 www.bright-associates.co.uk<br>Registered Practice |                 |                       | Drawing:<br>BR1193-D4<br>(Rev B) |                                                           |