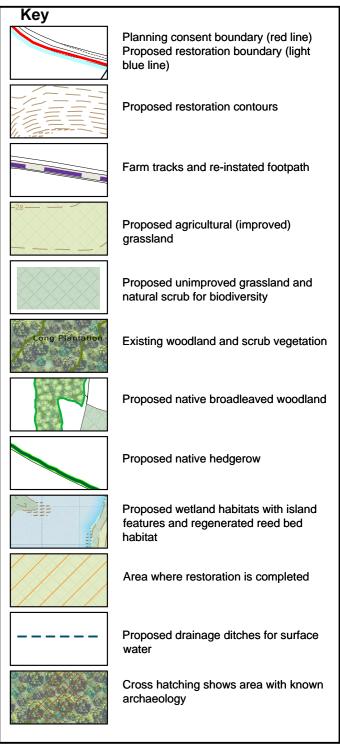

## **Brightlingsea Quarry**

Title:

**Illustrative Site Restoration Masterplan** 

| CAD Ref:<br>BR1193-D4v17  | Version:<br>17                                                                                                                                                                              | Drawn by:<br>RB | Scale:<br>1:3000 @ A3 |                                  | Origin Date:<br>February 2021<br>Updated:<br>October 2023 |
|---------------------------|---------------------------------------------------------------------------------------------------------------------------------------------------------------------------------------------|-----------------|-----------------------|----------------------------------|-----------------------------------------------------------|
| landscape<br>Pear Tree Ho | bright & associates<br>Iandscape and environmental consultants<br>Pear Tree House Dovaston Oswestry Shropshire SY10 8DP<br>01691 682 773 www.bright-associates.co.uk<br>Registered Practice |                 |                       | Drawing:<br>BR1193-D4<br>(Rev B) |                                                           |