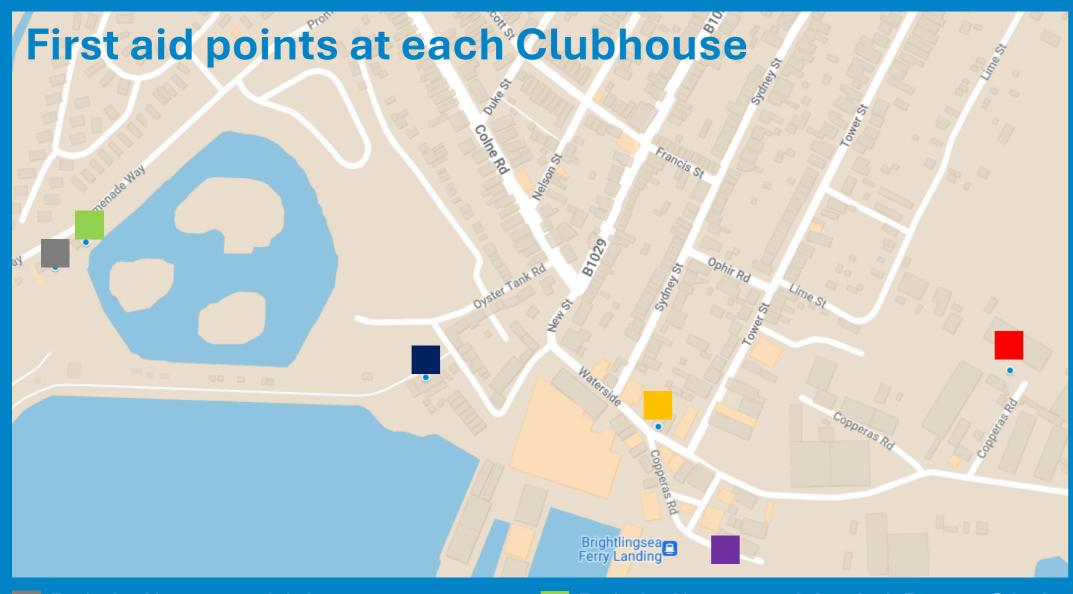

- Brightlingsea Lido
- Brightlingsea Sailing Club
- CYC Clubhouse

- Brightlingsea Model Boat Club
- UCSC Clubhouse
- Lobster Hatchery

First aid points at each Clubhouse